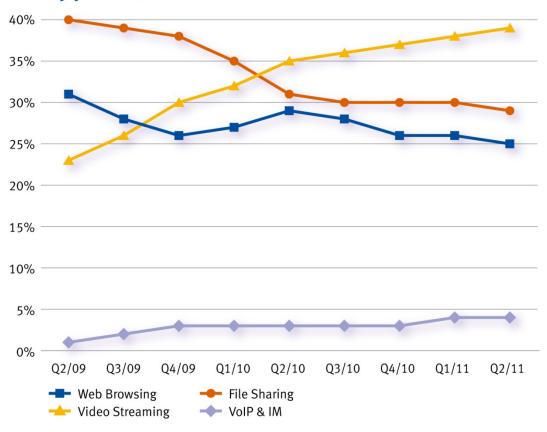

#### **Application Breakdown**

Mobile data usage trends broken down by top applications, Q2/09-Q2/11

 $\hbox{@ 2011 Allot Communications.}$  All rights reserved.