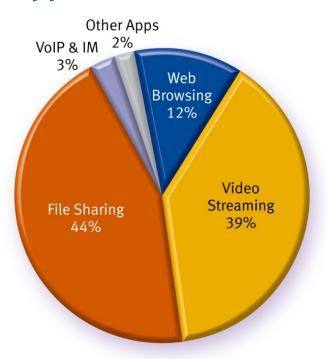

# **FIXED Application Breakdown**

Fixed data usage broken down by top applications, H1/11

© 2011 Allot Communications. All rights reserved.