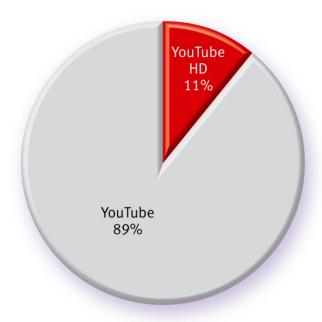

#### **YouTube**

HD video as a percentage of total YouTube streaming, H1/11

© 2011 Allot Communications. All rights reserved.

YouTube as a percentage of total global mobile video streaming, H1/11