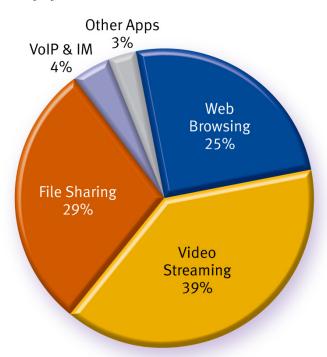

# **MOBILE Application Breakdown**

Mobile data usage broken down by top applications, H1/11

 $\hbox{@ 2011}$  Allot Communications. All rights reserved.