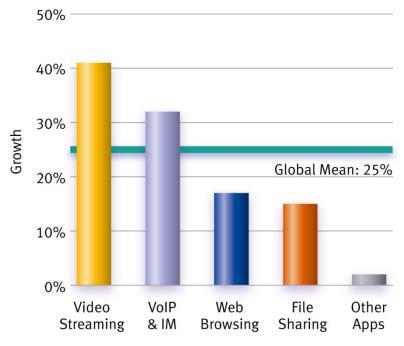

# Fixed Bandwidth and Application Growth

Growth in Fixed data usage, H1/11

© 2011 Allot Communications. All rights reserved.