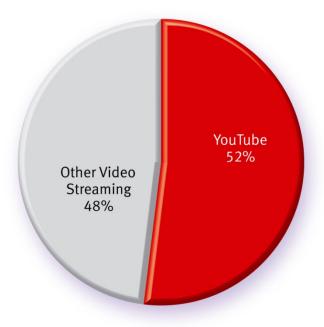

## 1H2011 YouTube

#### **YouTube**

HD video as a percentage of total YouTube streaming, H1/11

© 2011 Allot Communications. All rights reserved.

YouTube as a percentage of total global mobile video streaming, H1/11