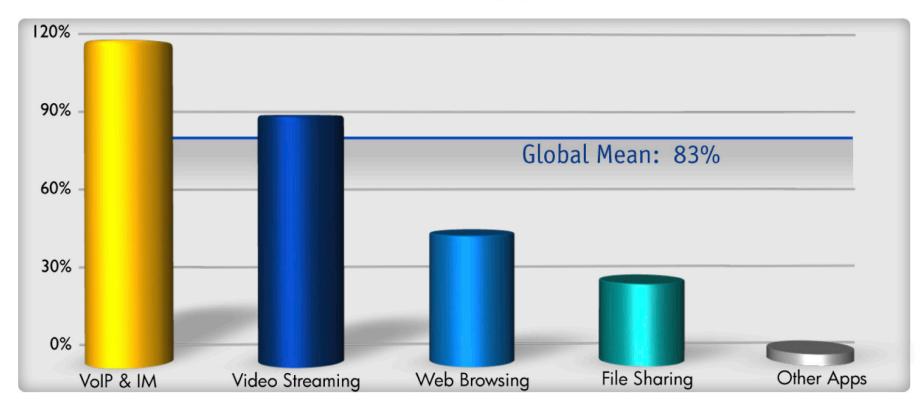

# Mobile Bandwidth and Application Growth

Growth in mobile data usage, H1/11

 $\hbox{@ 2011 Allot Communications.}$  All rights reserved.