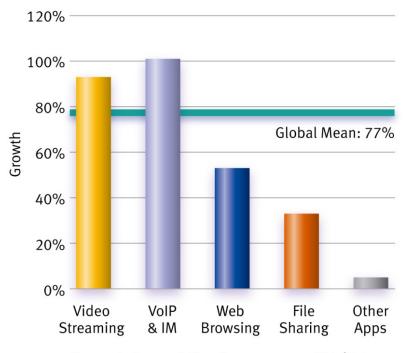

# Fixed Bandwidth and Application Growth

Growth in Fixed data usage, H1/11

© 2011 Allot Communications. All rights reserved.